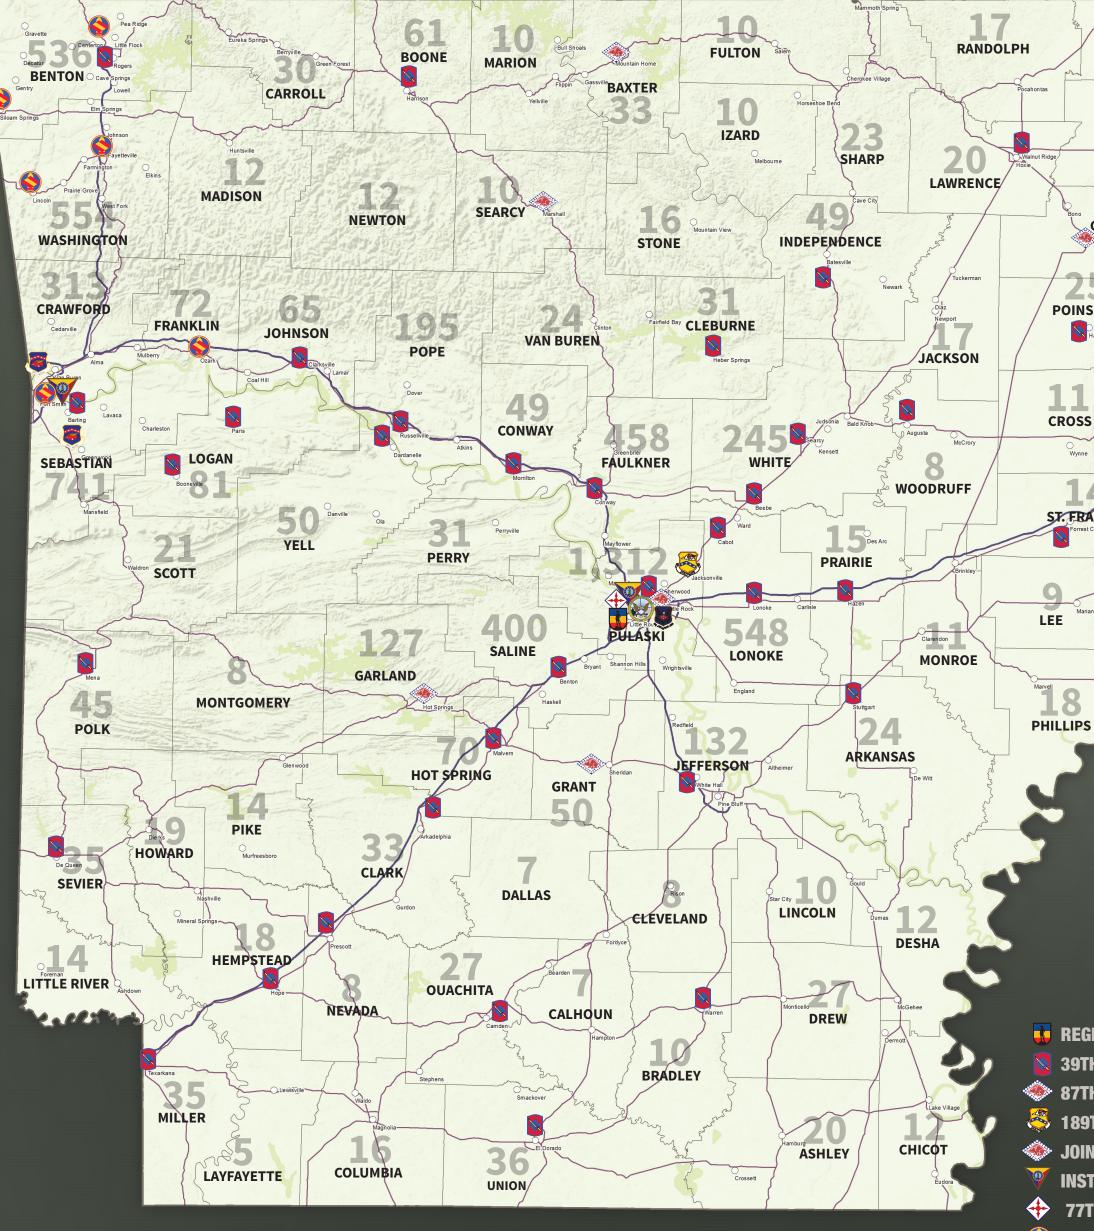

## ARANSAS PEBGUARDSMEN NATIONALIL

ARKADELPHIA Det. 1, HHC, 1st Bn., 153rd Infantry

Det. 1, Co. B, 2nd Bn., 153rd Infantry

BARLING - Fort Chaffee Joint Maneuver Training Center CMTC Installations Support Unit

BATESVILLE Co. B (-), 2nd Bn., 153rd Infantry

BEEBE Co. D, 2nd Bn., 153rd Infantry

BENTON Co E, 39th BSB (att. to 239th BEB)

BENTONVILLE - AFRC

Bty. A, 1st Bn., 142nd Field Artillery Brigade
Bty. B, 1st Bn., 142nd Field Artillery Brigade
936th FSC, 1st Bn., 142nd Field Artillery Brigade
HHB (-), 1st Bn., 142nd Field Artillery Brigade

Bty. C, 1st Bn. 206th Field Artillery CABOT Co. H, 39th BSB (att. to 2 Bn., 153rd Infantry)

CAMDEN Co. A(-), 1st Bn., 153rd Infantry

BOONEVILLE

CLARKSVILLE Det. 1 HHB 1-206th CONWAY HHC, 239th Brigade Engineer Battalion

Bty. A (-), 1st Bn., 206th Field Artillery

Det. 1, Co. C, 1st Bn., 153rd Infantry **EL DORADO** Co. D, 1st Bn., 153rd Infantry

FAYETTEVILLE

HHB, 142nd FAB
142nd BDE Signal Co.

FORREST CITY

Det. 1, Co. C, 2nd Bn., 153rd Infantry

FORT SMITH 188th Wing (and all subordinate units)

HARRISBURG Co. B, 239th Brigade Engineer Battalion

HARRISON Co. A (-), 2nd Bn., 153rd Infantry

HAZEN HHC, 39th BSB HEBER SPRINGS **Co. B, 39th BSB** 

HOPE № Det. 1, Co. B, 1st Bn., 153rd Infantry

HOT SPRINGS - AFRC ◆ HHC, 871st TC

**JACKSONVILLE 189th Airlift Wing (and all subordinate units)** 

JONESBORO - AFRC 1036th Engineer Co., 875th Engineer Bn. HSC, 875th Engineer Bn. FSC, 875th Engineer Bn.

LINCOLN SHHC, 217th BSB

LONOKE Co. C, 39th BSB

MALVERN SHEET HALL (-), 1st Bn., 153rd Infantry

◆ Det. 1, 224th Maintenance Co., 871st TC

MENA Co. C (-), 1st Bn., 153rd Infantry

MORRILTON Det. 1, Bty. A, 1st Bn. 206th Field Artillery

MOUNTAIN HOME ◆ 224th (-) Maintenance Co., 871st TC

NORTH LITTLE ROCK - Robinson Maneuver
Training Center

Training Center

77th Theater Aviation Brigade
(and all subordinate units)

\*\*87th Troop Command Headquarters HHC, 87th Troop Command Recruiting and Retention Command 61st Civil Support Team 106th Army Band, 871st TC 119th MPAD, 871st TC 216th (-) MP, 871st TC

39th IBCT Brigade Headquarters HHC, 39th Infantry Brigade Combat Team Co. A, 239th Brigade Engineer Battalion Co. D, 239th Brigade Engineer Battalion

Joint Force Headquarters (and seperate units)
 Arkansas Medical Readiness Detachment
 326th Trial Defense Team
 475th Trial Defense Team

RMTC Installations Support Unit

Army Aviation Support Facility
 Det. 30, Operational Support Airlift Command

233rd Regiment, Regional Training Institute
National Guard Marksmanship Training Center

5154th Weather Flight

OZARK S Bty. C, 2nd Bn., 142nd FAB

PARAGOULD ◆ 1037th Engineer Co., 875th Engineer Bn.

PRESCOTT Det. 1, Co. A, 1st Bn., 153rd Infantry

ROGERS
Bty. B., 1st Bn., 206th Field Artillery
Co. F, 1-206th and B Bty., 1-206th

RUSSELLVILLE

HHB (-), 1st Bn., 206th Field Artillery

SEARCY HHC, 2nd Bn., 153rd Infantry SHERIDAN

Det. 1, 216th Military Police
Co., 871st TC

SILOAM SPRINGS Sty. B, 2nd Bn., 142nd FAB

STUTTGART Det. 1, Co. A (-), 39th BSB

TEXARKANA ▼ Co. B (-), 1st Bn., 153rd Infantry WALNUT RIDGE Det. 1, Co. A, 2nd Bn., 153rd Infantry

WARREN Co. G, 39th BSB (att. to 1st Bn., 153rd Infantry)

WEST MEMPHIS Co. C (-), 2nd Bn., 153rd Infantry

WHITE HALL - AFRC Co. C, 239th BEB Co. A (-), 39th BSB

ARKANSAS GUARDSMEN RESIDING OUT OF STATE: 616 TOTAL ARKANSAS ARMY AND AIR NATIONAL GUARDSMEN: 8,706

NOTE: COUNTY NUMBERS ON MAP DENOTE THE NUMBER OF GUARDSMEN RESIDING IN THAT COUNTY.

REGIONAL TRAINING INSTITUTE (RTI)

CLAY

CRITTENDEN

**Det.** = Detachment

**Co.** = Company

**Bn.** = Battalion

**Bty.** = Battery

MISSISSIPP

ERMS

**BSB** = Brigade Support Battalion

FCJMTC = Fort Chaffee Joint Maneuver
Training Center
FSC = Forward Support Company

**Headquarters Company** 

detachment located elsewhere

**RMTC** = Robinson Maneuver Training

(-) = Identifies the unit has a

HHB = Headquarters and Headquarters Battery

**HHC** = Headquarters and

**TC** = Troop Command

62

**GREENE** 

CRAIGHEAD

**POINSETT** 

CROSS

ST. FRANCIS

LEE

39TH INFANTRY BRIGADE COMBAT TEAM

**87TH TROOP COMMAND** 

189TH AIRLIFT WING

JOINT FORCES HEADQUARTERS

**INSTALLATION SUPPORT UNIT** 

**77TH THEATER AVIATION BRIGADE** 

🚫 142ND FIELD ARTILLERY BRIGADE

188TH WING

ARKANSAS AIR NATIONAL GUARD

STATE FACILITY